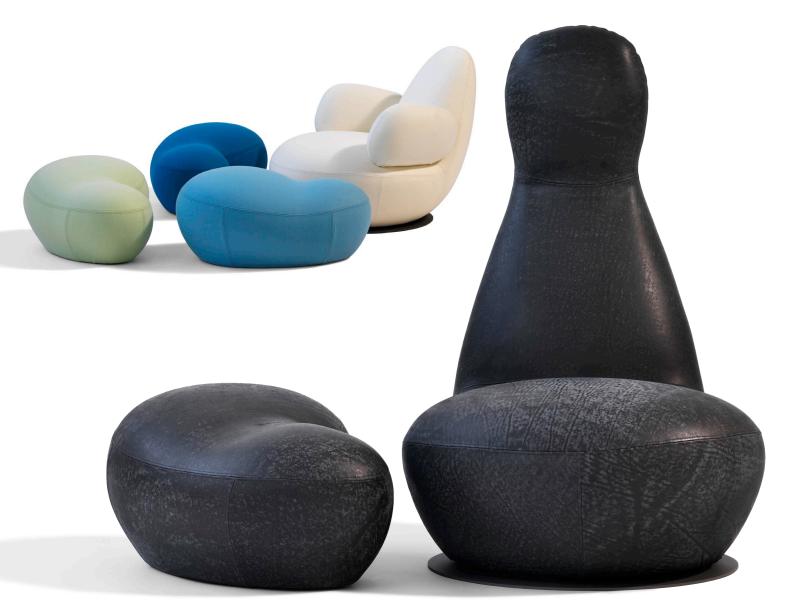

## OPPO Large & Small & PUPPA

Oppo is a Swivel Easy-chair with auto-return. Innerframe of steel and wood. Lacquered steel base. Moulded polyurethane foam upholstered with fabric or leather. Available with or without armrests. For projects OPPO is available with a none-swivable base in chromed tubular steel. Puppa is a footstool in moulded polyurethane covered with fabric or leather.

|                | Large | Small | Puppa |
|----------------|-------|-------|-------|
| Seat height    | 380   | 380   | 330   |
| Overall height | 1045  | 760   | 330   |
| Total width    | 700   | 700   | 730   |
| Total depth    | 900   | 900   | 500   |
| Seat depth     | 530   | 530   |       |