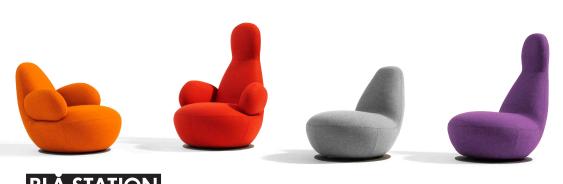

## OPPO Large & Small & PUPPA

Oppo is a Swivel Easy-chair with auto-return. Innerframe of steel and wood. Lacquered steel base. Moulded polyurethane foam upholstered with fabric or leather. Available with or without armrests. For projects OPPO is available with a none-swivable base in chromed tubular steel. Puppa is a footstool in moulded polyurethane covered with fabric or leather.

Design: Stefan Borselius 2009-2010

oppo + puppa

BLĂ STATION box 100. S-296 22 Åhus. Sweden. Tel:+46 (0)44 249070. Fax: +46 (0)44 241214. e-mail: info@blastation.se www.blastation.se