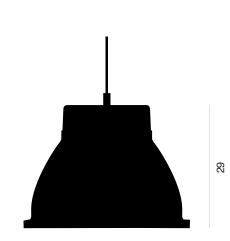

**PROCESS** High pressure casted aluminium shade, sand blasted

and powder coated

DESIGNED BY / YEAR OF DESIGN Thomas Bermstrand / 2010

Pendant lamp **TYPE** 

Studio is a study in reducing the archetypical industry LAMP DESCRIPTION

lamp to its essence. Studio lamp works well in both private and commercial surroundings as a very

functional lamp with a strong character.

**ENVIRONMENT** Indoor

**MATERIAL** Aluminium and tempered glass difuser

Grey Pantone cool grey 10U, Yellow Pantone yellow U, COLOUR / REFERENCE CODE Green Pantone 7483 U, White Ral 9010, Black RAL 9011

220-240V~50Hz, E27 Max 1x40W CFL, Class I, IP20, VOLTAGE (V) max 100 W

CORD LENGHT / DIAMETER (MM) 4000 mm / 10 mm