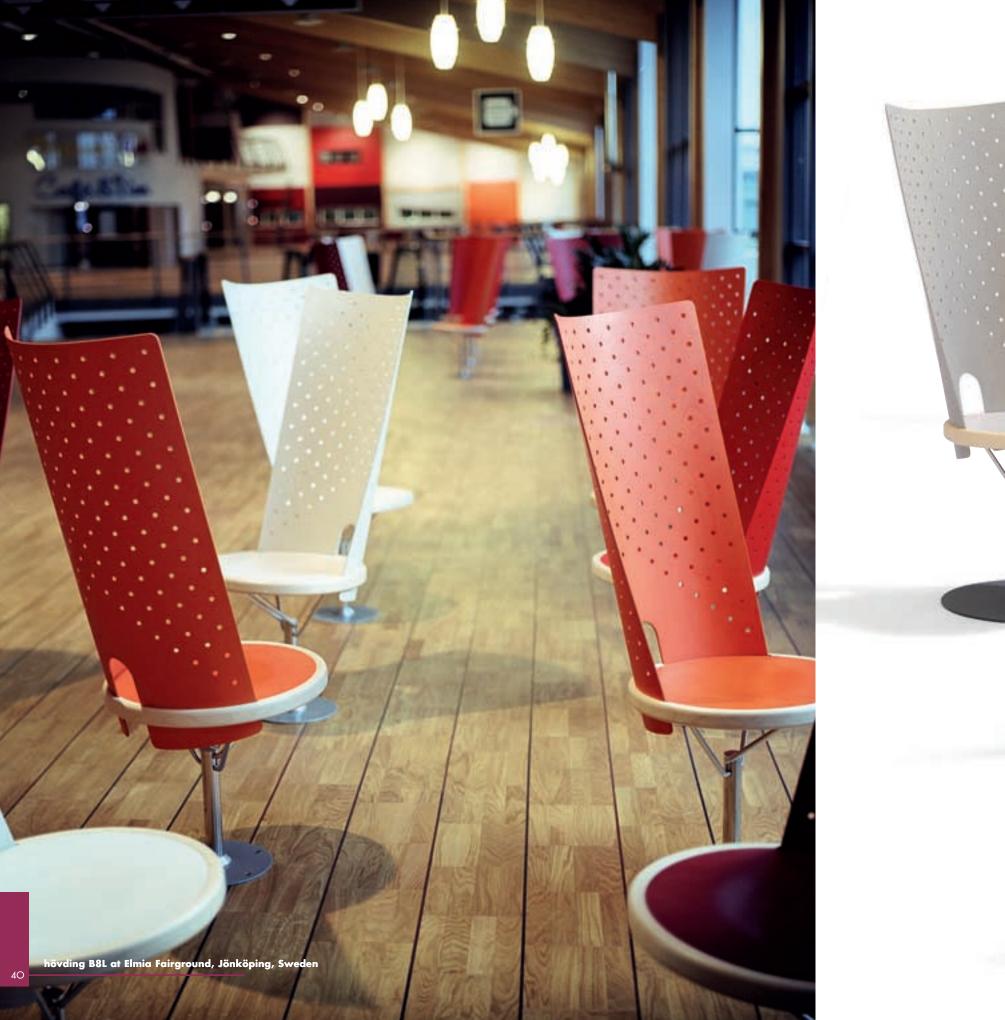

## hövding B8L

Design: Börge Lindau 1986

## medium B8M

Design: Börge Lindau 1986



Swivel base, with or without armrests, with a stainless steel crown on a lacquered base. Seat rim in layer-glued birch. Seat centre in birch veneer, leather or uphol-stered. Back in birch veneer or leather. Armrests can be leather wrapped.

|                | B8M | B8L  | B8LA |
|----------------|-----|------|------|
| Seat height    | 445 | 445  | 445  |
| Overall height | 925 | 1195 | 1195 |
| Width          | 510 | 535  | 535  |
| Depth          | 620 | 675  | 675  |
| Seat Ø         | 480 | 480  | 480  |



medium B8M, bit L7-60.90, musikal A12 at The Poul Due Jensen Academy, Grundfos, Denmark

HIM



SPIES

medium B8M, sitting bull B8MA at Malmö City Library, Sweden

10

A DECK

medium B8M, sittin