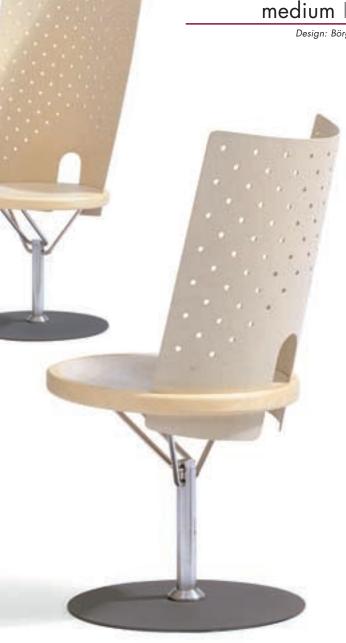

## medium B8M

Design: Börge Lindau 1986

Swivel base, with or without armrests, with a stainless steel crown on a lacquered base. Seat rim in layer-glued birch. Seat centre in birch veneer, leather or uphol-stered. Back in birch veneer or leather. Armrests can be leather wrapped.

|                | B8M | B8L  | B8LA |
|----------------|-----|------|------|
| Seat height    | 445 | 445  | 445  |
| Overall height | 925 | 1195 | 1195 |
| Width          | 510 | 535  | 535  |
| Depth          | 620 | 675  | 675  |
| Seat Ø         | 480 | 480  | 480  |