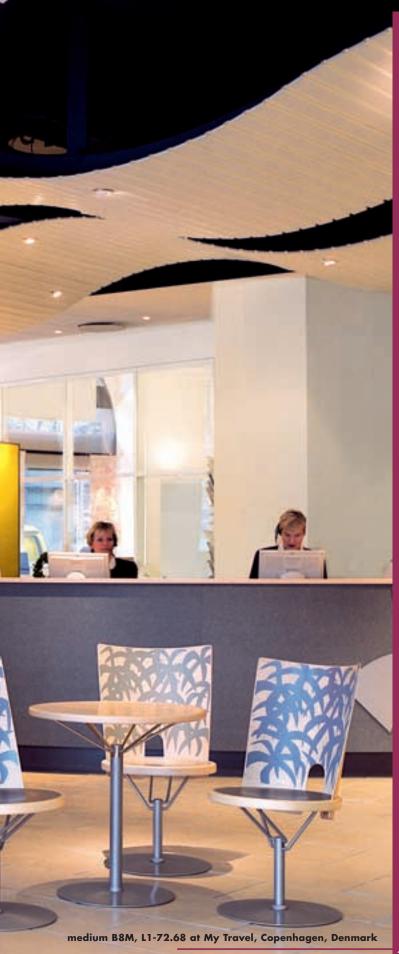

medium B8M, bit L7-60.90, musikal A12 at The Poul Due Jensen Academy, Grundfos, Denmark

HIM

SPIES

medium B8M, sitting bull B8MA at Malmö City Library, Sweden

10

A DECK

medium B8M, sitting bull B8MA at Malmö City Library, Sweden