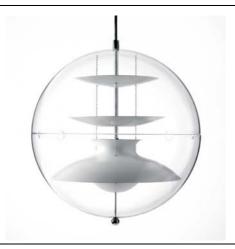

**Description:** Composite globe structure in transparent acrylic Lucite. Four reflectors in

White hollowed-out aluminium. One stripe of Red Lacquered colours inside

**Additional** Each piece carries an individual number stamped into the stem of the lamp.