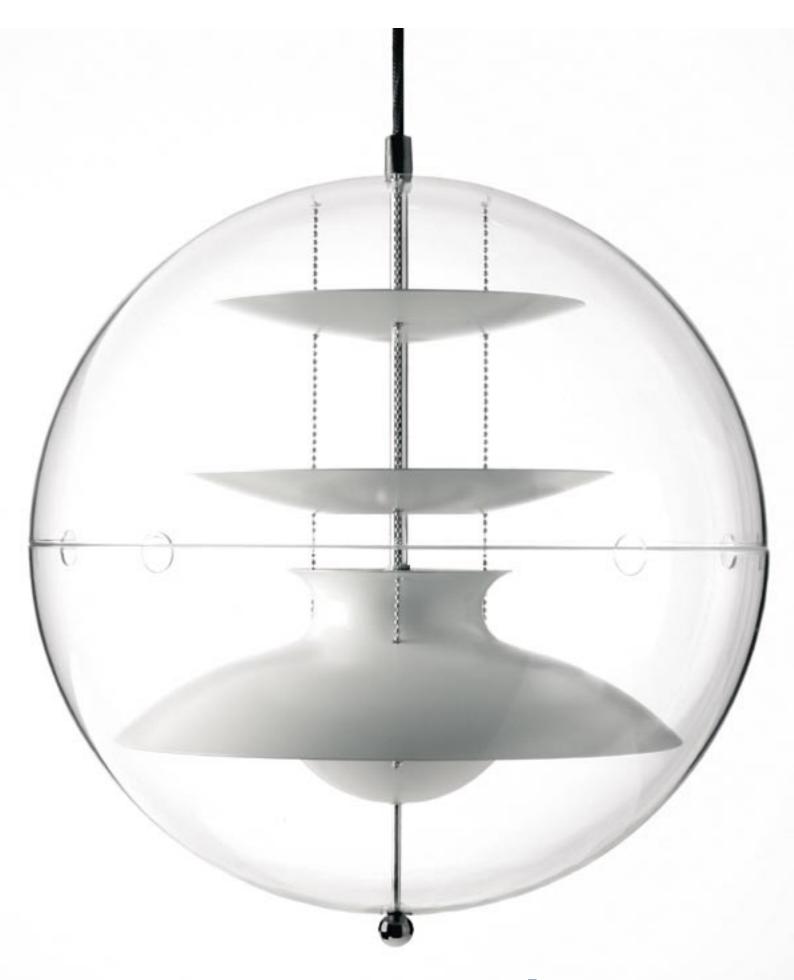

**Description:** Composite globe structure in transparent acrylic Lucite. Four reflectors in

White hollowed-out aluminium. One stripe of Red Lacquered colours inside

**Additional** Each piece carries an individual number stamped into the stem of the lamp.