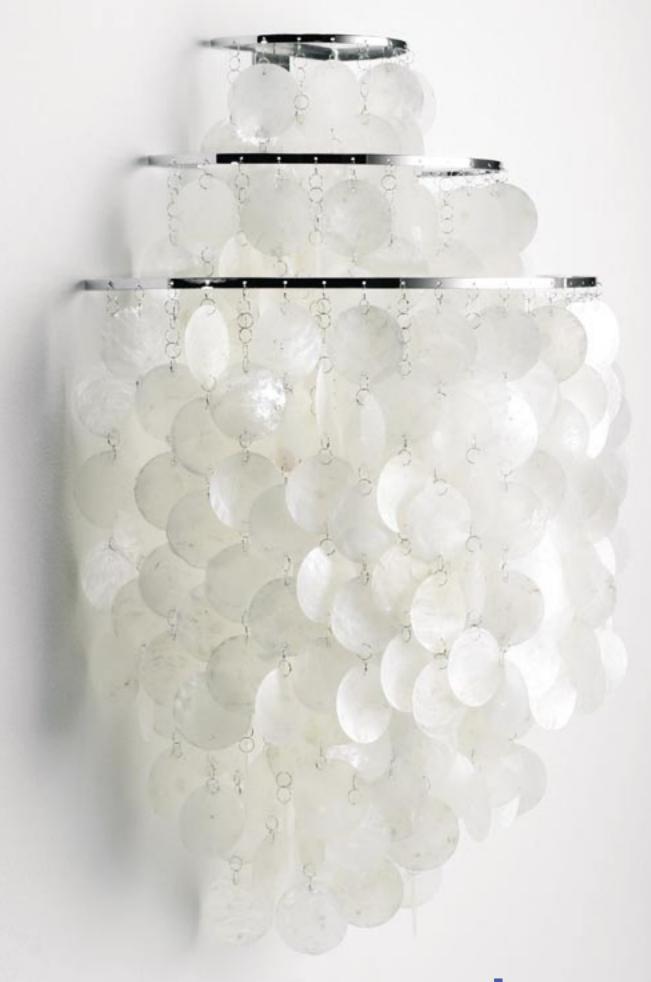

## **FACHTSHEET**

Title: Fun 1 WM (Mother of Pearl)

**Designer:** Verner Panton

**Year of design:** 1964 (production: J. Luber)

**Re-issued 2004 by:** VerPan ApS and the Verner Panton Estate (Basel, Switzerland)

Height: 58 cm Depth: 22 cm Diameter: 40 cm

**Description:** Wall light with a 3-ring metal frame from which one cluster of

Mother of Pearl elements is suspended.

Lamp made of numerous small mother of pearl discs. The Discs hangs in small rings that are suspended from each other in a chain like manner. The bulb is hidden in the inside of the lamp.

**Current / Bulb:** 220V E27 max. 60 Watt

**Fitting:** Transparent cord with on/off switch

**Approvals:** CE – UL – Japanese

**Packaging:** 0,04 cbm. / 3 kos.