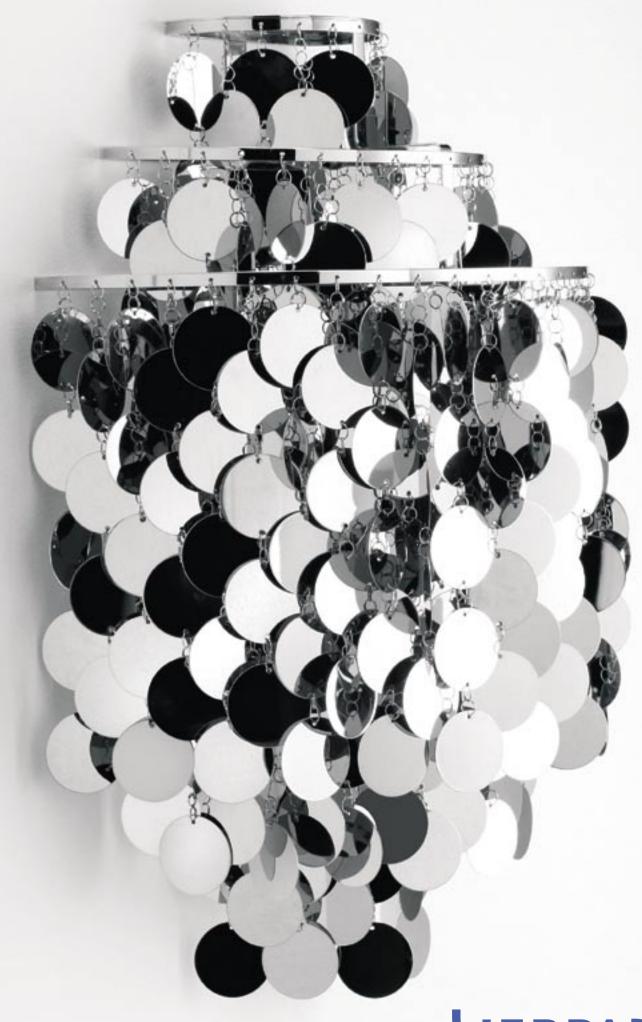

## **FACHTSHEET**

Title: Fun 1 WA (metal)

**Designer:** Verner Panton

**Year of design:** 1964 (production: J. Luber)

**Re-issued 2004 by:** VerPan ApS and the Verner Panton Estate (Basel, Switzerland)

Depth: 22 cm Height: 58 cm Diameter: 40 cm

**Description:** Lamp made of numerous small discs in Metal. The Discs hangs in small

rings that are suspended from each other in a chain like manner. The

bulb is hidden in the inside of the lamp

Current / Bulb: 220V E27 max. 60 Watt

**Fitting:** Transparent cord with on/off switch

**Approvals:** CE – UL – Japanese

**Packaging:** 0,04 cbm. / 5 kos.

**UERPA** 