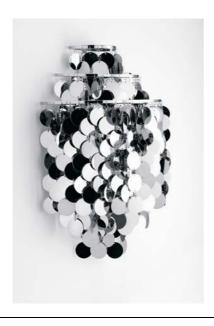

## **FACHTSHEET**

Title: Fun 1 WA (metal)

**Designer:** Verner Panton

**Year of design:** 1964 (production: J. Luber)

**Re-issued 2004 by:** VerPan ApS and the Verner Panton Estate (Basel, Switzerland)

Depth: 22 cm Height: 58 cm Diameter: 40 cm

**Description:** Lamp made of numerous small discs in Metal. The Discs hangs in small

rings that are suspended from each other in a chain like manner. The

bulb is hidden in the inside of the lamp

Current / Bulb: 220V E27 max. 60 Watt

**Fitting:** Transparent cord with on/off switch

**Approvals:** CE – UL – Japanese

**Packaging:** 0,04 cbm. / 5 kos.

**UERPA** 