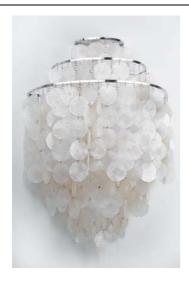

## **FACHTSHEET**

Title: Fun 1 WM (Mother of Pearl)

**Designer:** Verner Panton

**Year of design:** 1964 (production: J. Luber)

**Re-issued 2004 by:** VerPan ApS and the Verner Panton Estate (Basel, Switzerland)

Height: 58 cm Depth: 22 cm Diameter: 40 cm

**Description:** Wall light with a 3-ring metal frame from which one cluster of

Mother of Pearl elements is suspended.

Lamp made of numerous small mother of pearl discs. The Discs hangs in small rings that are suspended from each other in a chain like manner. The bulb is hidden in the inside of the lamp.

**Current / Bulb:** 220V E27 max. 60 Watt

**Fitting:** Transparent cord with on/off switch

**Approvals:** CE – UL – Japanese

**Packaging:** 0,04 cbm. / 3 kos.