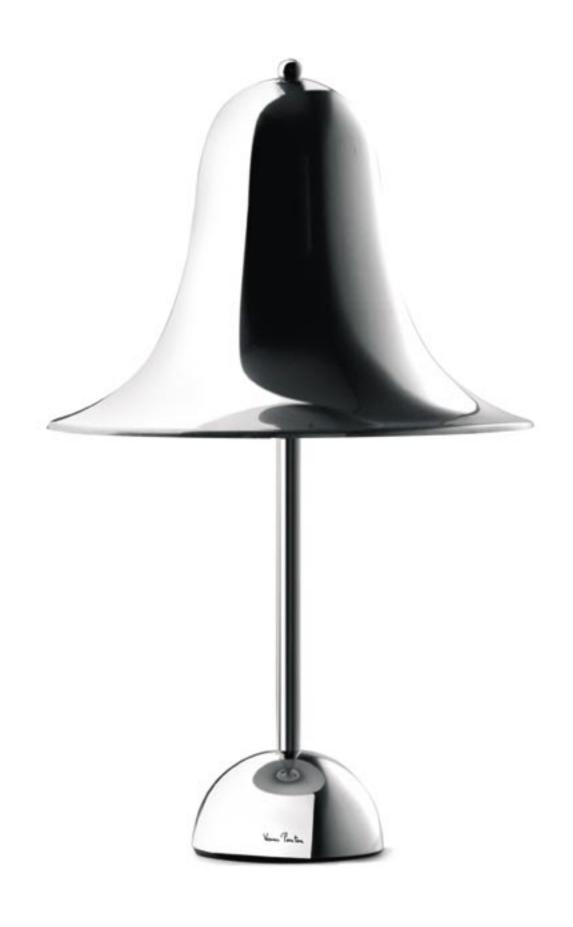

## **FACHTSHEET**

Title: Pantop

**Designer:** Verner Panton

Year of design: 1980

Re-issued 2004 by: VerPan ApS and the Verner Panton Estate (Basel, Switzerland)

Small:

Height: 37,5 cm /Ø23 cm

<u>Large:</u>

Height: 52,0 cm / Ø30 cm

Description: The table lamp is distinguished by a bell-like, widely flaring shade

which is mounted with the aperture facing down on the stand foot with

straight tubular shaft.

Material: Chrome stim and base. White or brushed aluminium shade.