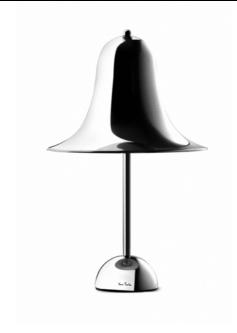

## **FACHTSHEET**

Title: Pantop

**Designer:** Verner Panton

Year of design: 1980

Re-issued 2004 by: VerPan ApS and the Verner Panton Estate (Basel, Switzerland)

Small:

Height: 37,5 cm /Ø23 cm

<u>Large:</u>

Height: 52,0 cm / Ø30 cm

Description: The table lamp is distinguished by a bell-like, widely flaring shade

which is mounted with the aperture facing down on the stand foot with

straight tubular shaft.

Material: Chrome stim and base. White or brushed aluminium shade.